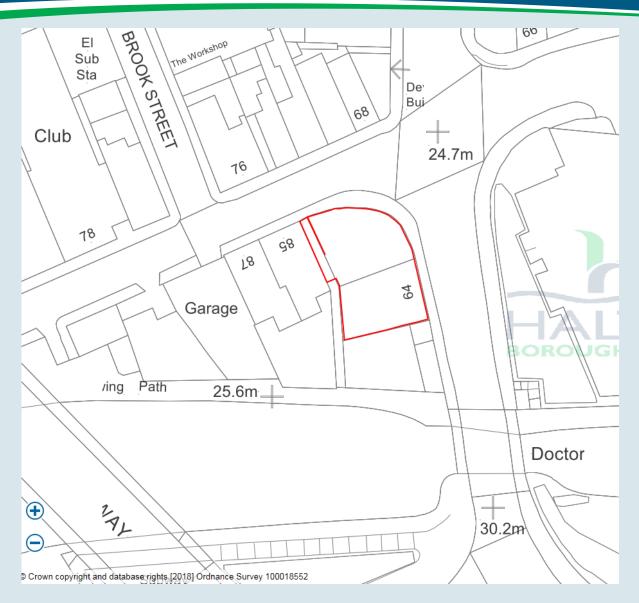

Plan 2A: Location Plan

Plan 2B: Existing Site Plan

Application Number: 18/00021/FUL

Plan 2C: Proposed Site Plan

Application Number: 18/00021/FUL

Plan 2D : Proposed Elevations

Plan 2E: Ground Floor Plan

Application Number: 18/00021/FUL