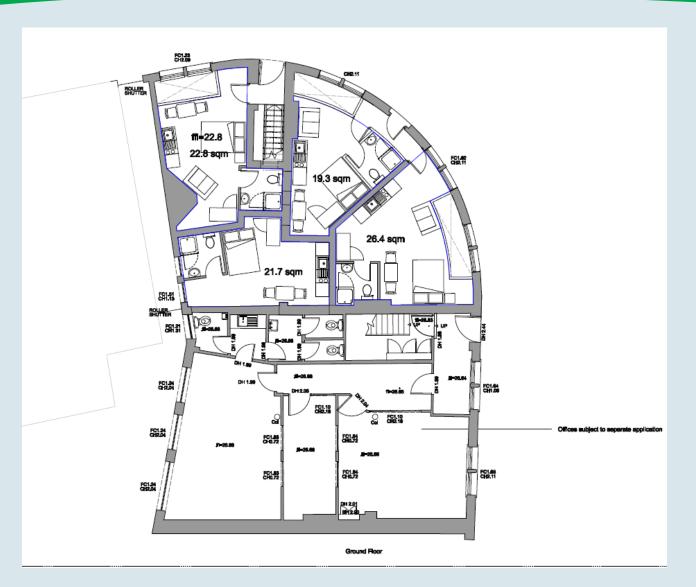

Plan 2A: Location Plan

Plan 2B: Existing Site Plan

Application Number: 18/00021/FUL

Plan 2C: Proposed Site Plan

Application Number: 18/00021/FUL

Plan 2D : Proposed Elevations

Plan 2E: Ground Floor Plan

Application Number: 18/00021/FUL