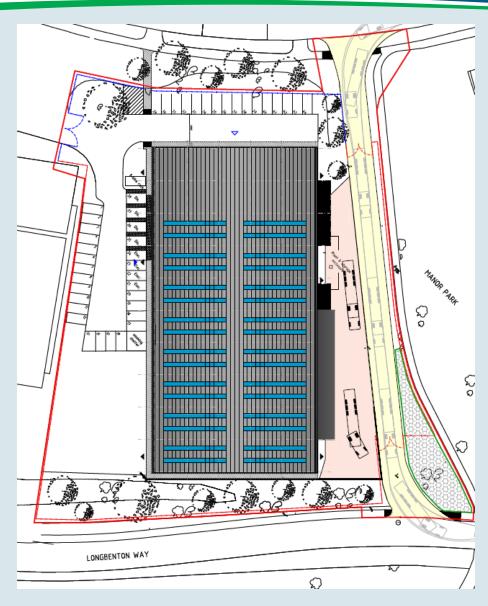

Plan 2A: Location Plan

Plan 2B: Existing Site Plan

Application Number: 18/00021/FUL

Plan 2C: Proposed Site Plan

Application Number: 18/00021/FUL

Plan 2D : Proposed Elevations

Plan 2E: Ground Floor Plan

Application Number: 18/00021/FUL