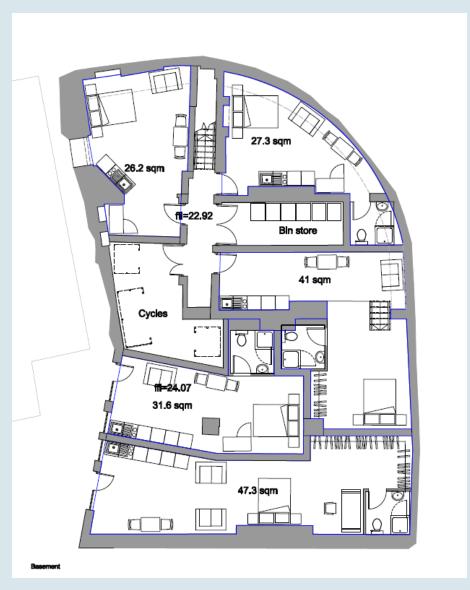

Plan 2A: Location Plan

Plan 2B: Existing Site Plan

Application Number: 18/00021/FUL

Plan 2C: Proposed Site Plan

Application Number: 18/00021/FUL

Plan 2D : Proposed Elevations

Plan 2E: Ground Floor Plan

Application Number: 18/00021/FUL

Plan 2F: 1st & 2<sup>nd</sup> Floor Plan

Plan 2G: Aerial Photograph

Plan 3A: Location Plan

Application Number: 18/00129/P3JPA / 18/00130/P3MPA / 18/00131/P3PPA / 18/00132/FUL / 18/00133/P3JPA

Application Number: 18/00129/P3JPA / 18/00130/P3MPA / 18/00131/P3PPA / 18/00132/FUL / 18/00133/P3JPA