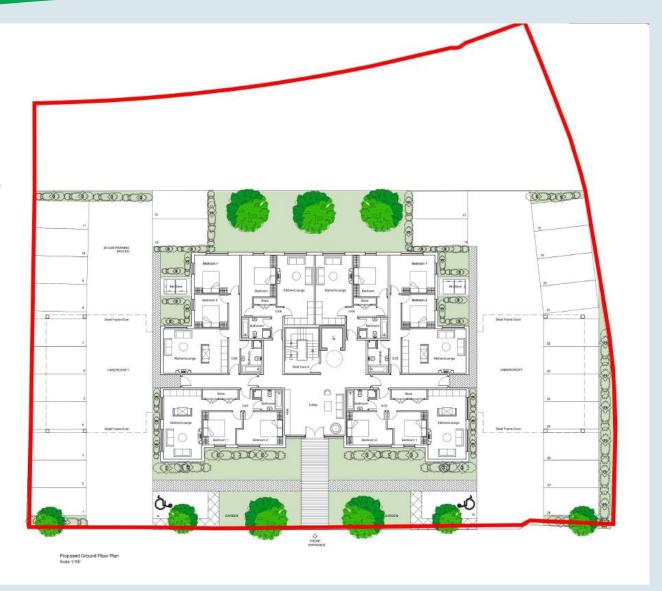

Plan 2A: Location Plan

Plan 2B: Existing Site Plan

Application Number: 18/00021/FUL

Plan 2C: Proposed Site Plan

Application Number: 18/00021/FUL

Plan 2D : Proposed Elevations

Plan 2E: Ground Floor Plan

Application Number: 18/00021/FUL